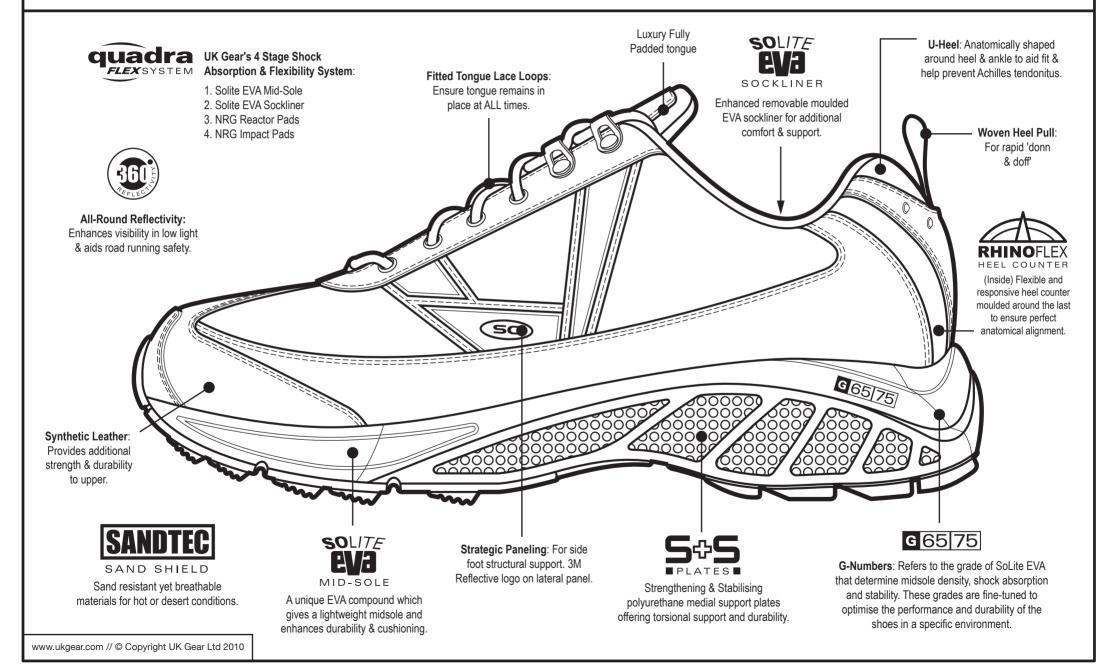

## UK Gear's 4 Stage Stability System for Enhanced Torsional Support:

- 1. Skeletal Support Struts
- 2. Bi-Density midsole
- 3. S&S Plates
- 4. S&S Bridge

Hot-Grip Outsole: Special gum rubber compound designed to give excelent durability & grip at high

temperatures.

Stregthening & Stabilising moulded TPU mid-foot support bridge. Strengthens & stabilises both the mid & forefoot in the gait cycle.

(Inside) Highly-responsive technical FOREFOOT compound inlaid to compliment you foots Natural Energy Return during 'toe-off'.

Anatomically aligned grooves that echo the natural movements of the foot.

Embedded into the forefoot this technical material protects the underfoot from harsh terrain by dispursing impact points.

compound with a unique molecular structure that gives sustained cushioning, inlaid to minimise impact through the body.