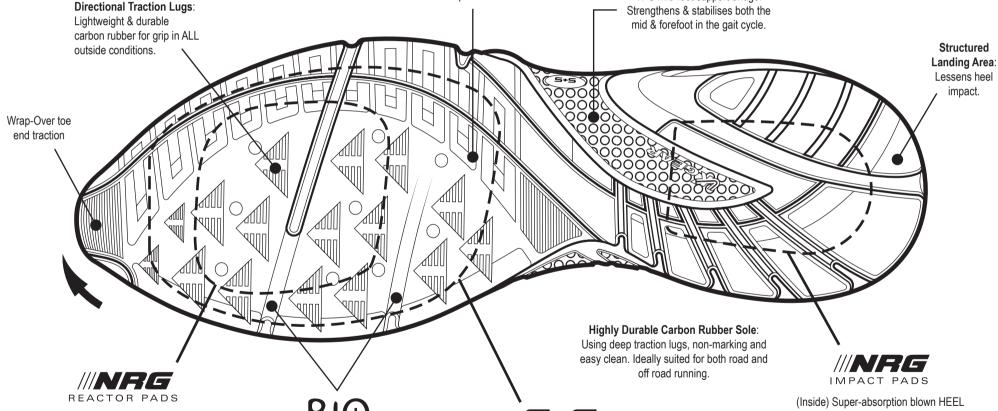

## UK Gear's 4 Stage Stability System for Enhanced Torsional Support:

- 1. Skeletal Support Struts
- 2. Bi-Density midsole
- 3. S&S Plates
- 4. S&S Bridge

Hot-Grip Outsole: Special gum rubber compound designed to give excelent durability & grip at high

temperatures.

Stregthening & Stabilising moulded TPU mid-foot support bridge. Strengthens & stabilises both the mid & forefoot in the gait cycle.

(Inside) Highly-responsive technical FOREFOOT compound inlaid to compliment you foots Natural Energy Return during 'toe-off'.

Anatomically aligned grooves that echo the natural movements of the foot.

Embedded into the forefoot this technical material protects the underfoot from harsh terrain by dispursing impact points.

compound with a unique molecular structure that gives sustained cushioning, inlaid to minimise impact through the body.