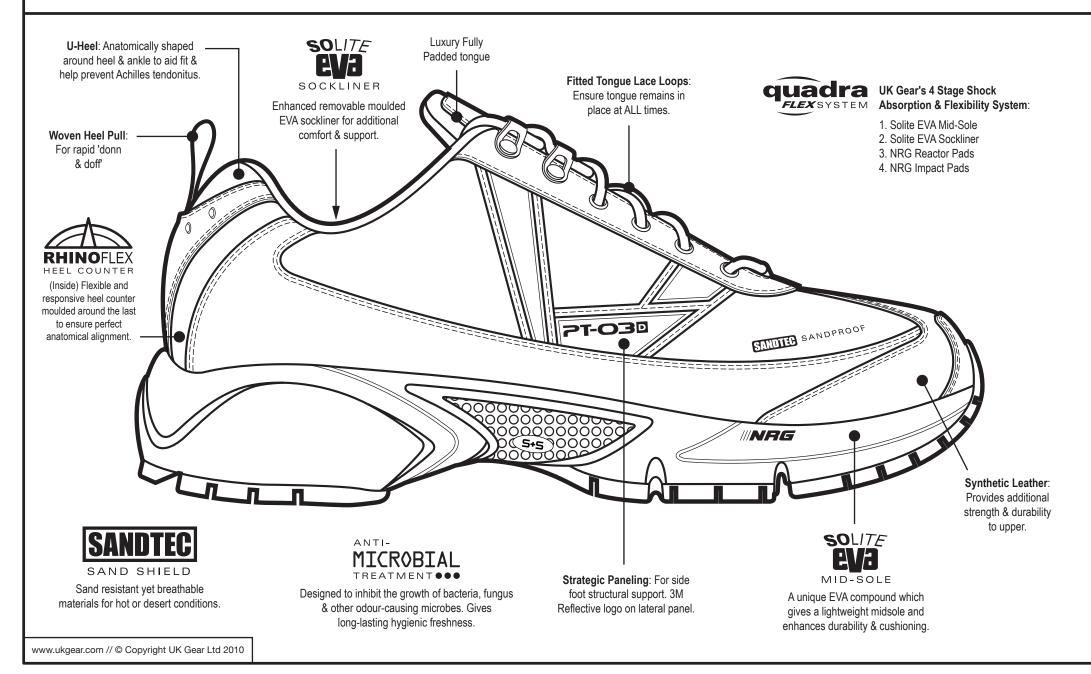

## UK Gear's 4 Stage Stability System for Enhanced Torsional Support:

- 1. Skeletal Support Struts
- 2. Bi-Density midsole
- 3. S&S Plates
- 4. S&S Bridge

Hot-Grip Outsole: Special gum rubber compound designed to give excelent durability & grip at high

temperatures.

Stregthening & Stabilising moulded TPU mid-foot support bridge. Strengthens & stabilises both the mid & forefoot in the gait cycle.

(Inside) Highly-responsive technical FOREFOOT compound inlaid to compliment you foots Natural Energy Return during 'toe-off'.

Anatomically aligned grooves that echo the natural movements of the foot.

Embedded into the forefoot this technical material protects the underfoot from harsh terrain by dispursing impact points.

compound with a unique molecular structure that gives sustained cushioning, inlaid to minimise impact through the body.